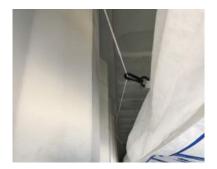

Step 2 Pass each rope through the hooks on the container ceiling bringing each rope to the front corners of the container.

**Step 3** Tie the ropes to the hooks located at the front of the container.

Step 4 Unfold the blanket inside the container. Do this with the printed side facing down and the non-printed side facing towards the ceiling.