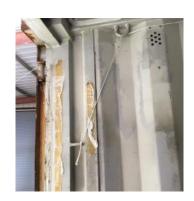

## **Parts list**

2 ropes

**Plastic attachments** 

**BIG Blanket** 

**Step 1** Two ropes are provided with each BIG Blanket. Start by tying a rope to the hooks in each of the back corners of the container.

Step 2 Pass each rope through the hooks on the container ceiling bringing each rope to the front corners of the container.

**Step 3** Tie the ropes to the hooks located at the front of the container.

Step 4 Unfold the blanket inside the container. Do this with the printed side facing down and the non-printed side facing towards the ceiling.