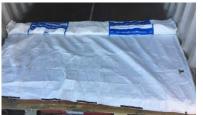

## **Parts list**

2 ropes

**Plastic attachments** 

**BIG Blanket** 

**Step 1** Two ropes are provided with each BIG Blanket. Start by tying a rope to the hooks in each of the back corners of the container.

Step 2 Pass each rope through the hooks on the container ceiling bringing each rope to the front corners of the container.

**Step 3** Tie the ropes to the hooks located at the front of the container.

Step 4 Unfold the blanket inside the container. Do this with the printed side facing down and the non-printed side facing towards the ceiling.