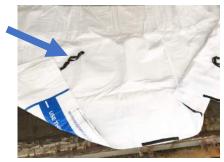

When unfolding make sure the bungee cords that are attached to the BIG Blanket are located in the front part of the container.

Step 5 Using the plastic attachments connect the BIG Blanket to the ropes that have been thread through the ceiling hooks.

**Step 6** Finally secure the blanket in place by firmly tying the bungee cords to the front hooks