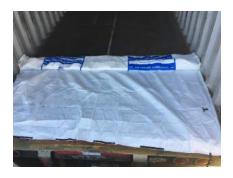

Step 2 Pass each rope through the hooks on the container ceiling bringing each rope to the front corners of the container.

**Step 3** Tie the ropes to the hooks located at the front of the container.

Step 4 Unfold the blanket inside the container. Do this with the printed side facing down and the non-printed side facing towards the ceiling.

When unfolding make sure the bungee cords that are attached to the BIG Blanket are located in the front part of the container.

Step 5 Using the plastic attachments connect the BIG Blanket to the ropes that have been thread through the ceiling hooks.