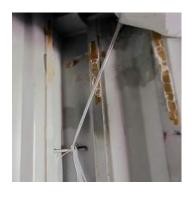

## **Parts list**

2 ropes

**Plastic attachments** 

**BIG Blanket** 

**Step 1** Two ropes are provided with each BIG Blanket. Start by tying a rope to the hooks in each of the back corners of the container.

Step 2 Pass each rope through the hooks on the container ceiling bringing each rope to the front corners of the container.

**Step 3** Tie the ropes to the hooks located at the front of the container.

Step 4 Unfold the blanket inside the container. Do this with the printed side facing down and the non-printed side facing towards the ceiling.