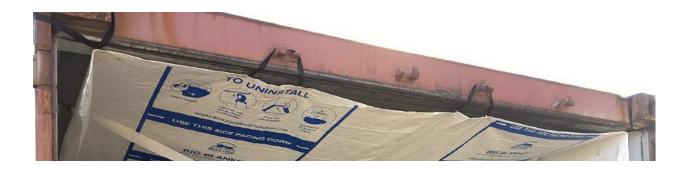

Step 2 Pass each rope through the hooks on the container ceiling bringing each rope to the front corners of the container.

**Step 3** Tie the ropes to the hooks located at the front of the container.

Step 4 Unfold the blanket inside the container. Do this with the printed side facing down and the non-printed side facing towards the ceiling.

When unfolding make sure the bungee cords that are attached to the BIG Blanket are located in the front part of the container.

Step 5 Using the plastic attachments connect the BIG Blanket to the ropes that have been thread through the ceiling hooks.