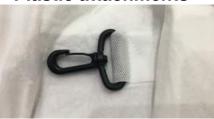

## **Parts list**

2 ropes

**Plastic attachments** 

**BIG Blanket** 

**Step 1** Two ropes are provided with each BIG Blanket. Start by tying a rope to the hooks in each of the back corners of the container.

When unfolding make sure the bungee cords that are attached to the BIG Blanket are located in the front part of the container.

Step 5 Using the plastic attachments connect the BIG Blanket to the ropes that have been thread through the ceiling hooks.