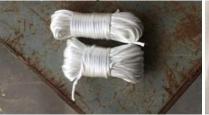

## **Parts list**

2 ropes

**Plastic attachments** 

**BIG Blanket** 

**Step 1** Two ropes are provided with each BIG Blanket. Start by tying a rope to the hooks in each of the back corners of the container.